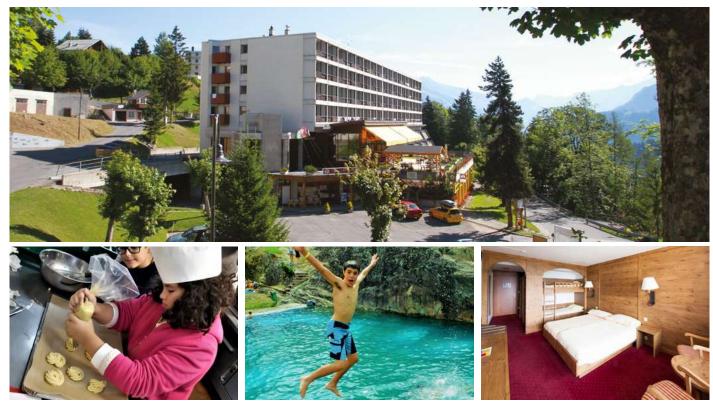

Providing ideal conditions for a language course for young learners, our "Le Central-Résidence" course centre is located a stone's throw away from Leysin's main train station. It offers comfortable facilities that are perfectly suited to summer holidays in the Alps, including renovated classrooms, a welcoming restaurant, a beautiful, sunny terrace and an indoor swimming pool as well as relaxation and games areas. The bedrooms, decorated in a typically Alpine style, can accommodate four students and are equipped with a private bathroom. There is also an experienced nurse on-site.