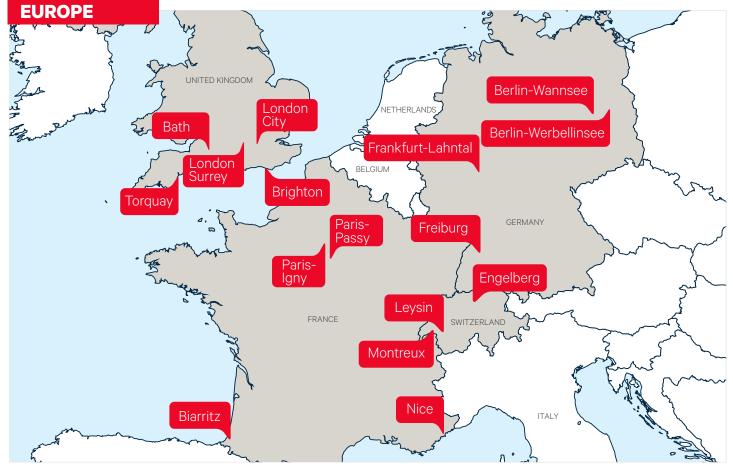

## **Choose your language**

We operate 19 language camps in six countries.

At our summer camps in Frankfurt-Lahntal, Engelberg, Berlin-Werbellinsee, Paris-Passy and Leysin, we offer students bilingual environments with the chance to learn either French or English and German or English.

#### SWITZERLAND

#### Leysin-Teens/-Juniors / Montreux-Riviera

Cailler chocolate factory, Gruyères village, Chillon castle, Labyrinth adventure park, Adventure park, Shopping & sightseeing in Lausanne, Vevey & Montreux, Olympic museum, Aquaparc, Vevey Alimentarium museum, Montreux Jazz festival, Bex Salt mines.

#### Engelberg

Shopping & sightseeing in Lucerne (Chapel Bridge and Water Tower, the Lion Monument), in Zürich (Old town, Bahnhofstrasse, Lake Zurich), in Bern (Clock Tower, House of Parliament, the Bear Park, the Rose Garden, Lido) and in Interlaken, Brunni toboggan run.

#### GERMANY

#### Berlin-Wannsee

Shopping & sightseeing in Berlin (Checkpoint Charlie, Brandenburg Gate, Berliner Dom, Tiergarten park etc.), Berlin Wall Memorial, East-Side Gallery, Anne Frank Centre, Berlin Zoo, Charlottenburg Castle, Sightseeing in Potsdam and excursion to Tropical Island water park.

#### Berlin-Werbellinsee

Adventure park, Eberswalde Zoo, Hiking in Werbellinsee, Berlin shopping & sightseeing during the weekend (Checkpoint Charlie, Brandenburg Gate, East-Side Gallery, Berlin Wall Memorial etc.), Sightseeing in Potsdam and excursion to Tropical Island water park.

#### Freiburg

Shopping & sightseeing in Freiburg (Old town, Freiburger Münster, Martin Gate, Freiburg small canals, New town hall), Titisee, Schlossberg & Turm, Badeparadies Schwarzwald, Schauinslandbahn cable car trip, Mine Museum, Steinwasenpark.

#### Frankfurt-Lahntal

Shopping & sightseeing in Frankfurt and Cologne, Sightseeing in Limburg, Hiking in the Lahn-Dill Nature park, Castle in Marburg, Fort Fun amusement park, Summer bob in Panorama park, AquaMar water park.

#### FRANCE Paris-Igny / Paris-Passy

Shopping & sightseeing in Paris (Champs-Élysées, Eiffel Tower, Montmartre, Sacré Cœur, Pompidou Centre, Louvre Museum, Garden Tuileries, Orsay Museum, Latin district, Luxembourg Gardens, Centre Pompidou, etc.) and Versailles Palace.

#### Biarritz

Shopping & sightseeing in Biarritz (Historic Museum, Chocolat Museum, Lighthouse, Ocean and Surf Museum), in Saint-Jean-de-Luz and in Bayonne (Basque Museum, Covered market), Rhune panoramic train, Prehistoric caves of Sare, Parc Aventure, Atlantic Park.

#### Nice

Shopping & sightseeing in Nice, Cannes, Villefranche and in Antibes, Oceanographic museum, Caves of Saint Cézar, Aqualand.

#### UNITED STATES OF AMERICA

#### Los Angeles

Shopping & sightseeing at los Angeles (Little Tokyo, Chinatown, Citadel Outlets, Venice Beach and Santa Monica beach, the Walk of Fame, Sunset Boulevard, The Broad, City Hall, Beverley Hills), Hsi Lai Temple.

#### CANADA

#### Toronto

Shopping & sightseeing in Toronto (CN Tower, Aquarium, Toronto Island Ferry, Rodgers Centre, Hockey Hall of Frame, etc), Shopping in Niagara Outlet, Niagara Falls Boat Trip, Toronto Islands, Grand Bend Beach.

#### ENGLAND London-Citv

Shopping & sightseeing in London (Big Ben, Westminster Abbey, Houses of Parliament, Tower Bridge, Camden, Town, St. Pauls, Covent Garden, Leicester Square, Piccadilly Circus, Harrods, Trafalgar Square, National Gallery, Buckingham Palace, Tate Modern, etc.), Brighton, Oxford & Cambridge.

#### London-Surrey

Shopping & sightseeing in London (Westminster Abbey, Southbank, Buckingham Palace, Hyde Park, Camden, Science Museum, etc.), Windsor Castle, Hampton Court Palace, Kingston Upon Thames.

#### Brighton

Shopping & sightseeing in Brighton (the Royal Pavillon, Brighton Beach, Sydney Street, Churchill Square, British Airways i360 tower, Brighton Pier, Sea Life) and in London (Oxford Street, Big Ben, Trafalgar Square, Covent Garden).

#### Bath\*

Shopping and sightseeing in Oxford, London, Stonehenge and Salisbury, Stratford-upon-Avon and Windsor Castle, Walking tour through Bath, Roman Baths visit, Skyline walk, Berkeley Castle visit, Boating and games in Sydney Gardens.

#### Torquay\*

Shopping and sightseeing in Torquay, London and Plymouth, Boat trip to Brixham, Splashdown Waterslide Park Paignton, Prehistoric Kents Cavern.