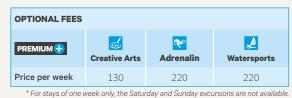

| INCLUDED IN THE PRICE<br>Full board accommodation, 24-hour<br>supervision, welcome pack, tuition<br>and course material, assessment test, | PACKAGE FEES     | Standard | Intensive | Private                       | OPTIONAL FEES                                                   |                                                  |          |      |  |
|-------------------------------------------------------------------------------------------------------------------------------------------|------------------|----------|-----------|-------------------------------|-----------------------------------------------------------------|--------------------------------------------------|----------|------|--|
|                                                                                                                                           | Lessons per week | 20       | 25        | +5                            |                                                                 | 202                                              |          |      |  |
|                                                                                                                                           | 1 week*          | 910      | 970       | 195                           | PREMIUM 🕂                                                       | Amusement Park*                                  | Stadiums |      |  |
| language certificate, student card,<br>pocket money service, included                                                                     | 2 weeks          | 1790     | 1880      | Private lessons               |                                                                 | Amusement Park                                   | Stadiums | City |  |
| package of activities and excursions.                                                                                                     | 3 weeks          | 2685     | 2820      | can only be                   | Price per week                                                  | 190                                              | 90       | 130  |  |
|                                                                                                                                           | 4 weeks          | 3580     | 3760      | combined with<br>the Standard | * For stays of one week only, the Saturday and Sunday excursion |                                                  |          |      |  |
| Enrolment fee 75                                                                                                                          | Additional week  | 895      | 940       | course.                       |                                                                 | and the Amusement Park Premium are not available |          |      |  |