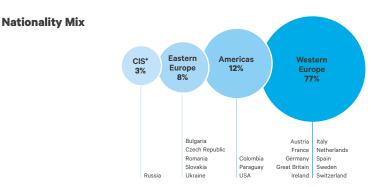

he foot of the Pyrenees and along the Atlantic coastline. Scattered with popular coastal resorts like Biarritz, Saint-Jean-de-Luz, the "Pays Basque" is a delight for food lovers and for those seeking a generous pallet of cultural activities and sights to see. Known internationally for its endless surf spots and for the greatest concentration of Michelin star restaurants in the world, the Basque Country is an extraordinary natural and cultural playground for all ages.

From the "Cité de l'Océan et du Surf" museum to the traditional Basque Game of Pelote or from the greenest mountains to the sunniest beaches, our summer camp in the stunning Basque country offers our students the perfect opportunity to merge French language learning with an active and exciting holiday rich with discoveries.





FRANCE

Learn French

| U | Rey lacts                |                     |  |  |  |  |  |  |  |
|---|--------------------------|---------------------|--|--|--|--|--|--|--|
|   |                          | 13-17 years old     |  |  |  |  |  |  |  |
|   | Teacher to student ratio |                     |  |  |  |  |  |  |  |
|   | Activity leader to       | student ratio 1:12  |  |  |  |  |  |  |  |
|   | French lessons           |                     |  |  |  |  |  |  |  |
|   | Lesson duration          | 45 minutes          |  |  |  |  |  |  |  |
|   | Standard 2               | 20 lessons per week |  |  |  |  |  |  |  |
|   | Intensive                | 25 lessons per week |  |  |  |  |  |  |  |
|   | Private                  | 5 lessons per week  |  |  |  |  |  |  |  |
|   | Accommod