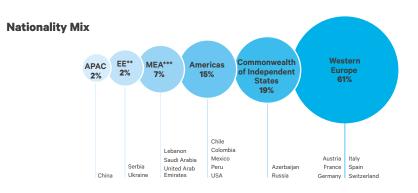

### ✓ We are multicultural

Our students come from over 100 different nations with many different cultural backgrounds, helping nurture open-mindedness.

\* Asia & Pacific , / \*\*Eastern Europe / \*\*\*Middle East & Africa

"Le Central-Résidence" course centre is close to the train station and offers modern facilities that are well-suited to a language summer camp. With renovated classrooms, a charming restaurant, a beautiful, sunny terrace and an indoor swimming pool as well as a games area, this centre provides the ideal setting for both teenagers and young students. The comfortable and cosy bedrooms, decorated in a typically Alpine style, can accommodate four students and are equipped with a private bathroom.