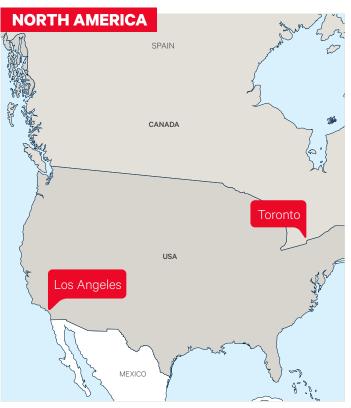

#### UNITED STATES OF AMERICA

#### Los Angeles

Shopping & sightseeing at los Angeles (Little Tokyo, Chinatown, Citadel Outlets, Venice Beach and Santa Monica beach, the Walk of Fame, Sunset Boulevard, The Broad, City Hall, Beverley Hills), Hsi Lai Temple.

#### CANADA

#### Toronto

Shopping & sightseeing in Toronto (CN Tower, Aquarium, Toronto Island Ferry, Rodgers Centre, Hockey Hall of Frame, etc), Shopping in Niagara Outlet, Niagara Falls Boat Trip, Toronto Islands, Grand Bend Beach.