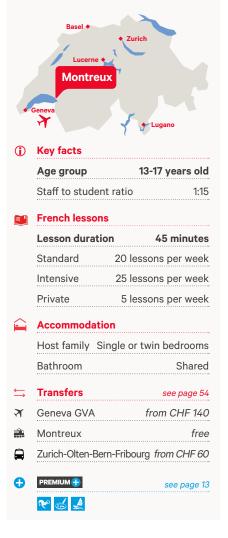

# SWITZERLAND

# The Pearl of the Swiss Riviera

Situated on the banks of Lake Geneva, in the French-speaking part of Switzerland, Montreux enjoys a mild and pleasant microclimate, which gives it a Mediterranean feel and has earned it the nickname "Pearl of the Swiss Riviera".

Along the quays lined with exotic trees, the panorama is absolutely breathtaking. Between the lake and mountains, the region around Lake Geneva offers an exceptional range of sports and cultural activities. Montreux hosts events on an international scale, including the Montreux Jazz Festival, which have contributed to the reputation of this beautiful tourist resort for many years.

Take a language course for teenagers in Montreux and seize this unique opportunity to learn French in one of the most beautiful regions of Switzerland. Students from throughout the world, as much as from other linguistic regions of Switzerland, take advantage of this exceptional setting each year to enjoy a delicious cocktail of sport, fun, friendship and French.

\*Eastern Europe / \*\*Middle East & Africa

Located in the heart of Montreux, close to the train station and just steps from the lovely promenades along Lake Geneva, our course centre is modern and welcoming. Equipped with spacious and bright classrooms, free internet access and a cafeteria, where students can have lunch before the afternoon activities, the centre's numerous, high-quality facilities make it an ideal location in which to learn French in Montreux. At this centre we offer accommodation with a host family for optimal language immersion.

### Dates & fees in CHF / Swiss francs

#### **ARRIVAL & DEPARTURE DATES**

Arrival on Sunday - Departure on Saturday 04.07-10.07 / 11.07-17.07 / 18.07-24.07 / 25.07-31.07 / 01.08-07.08.2021

| INCLUDED IN THE PRICE                                                 |                  |          |           | -                    |
|-----------------------------------------------------------------------|------------------|----------|-----------|----------------------|
| Full board accommodation, 24-hour                                     | PACKAGE FEES     | Standard | Intensive | Private              |
| supervision, welcome pack, tuition                                    | Lessons per week | 20       | 25        | +5                   |
| and course material, assessment test,                                 | 1 week*          | 1405     | 1495      | 300                  |
| language certificate, student card,<br>pocket money service, included | 2 weeks          | 2510     | 2660      | Private lessons      |
| package of activities and excursions.                                 | 3 weeks          | 3660     | 3900      | can only be          |
|                                                                       | 4 weeks          | 4820     | 5100      | combined with        |
| Enrolment fee 110                                                     | Additional week  | 1205     | 1275      | the Standard course. |