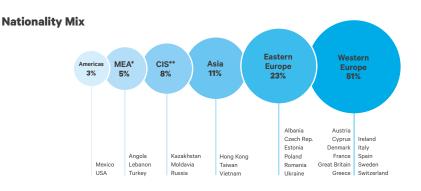

### ✓ We are multicultural

Our students come from over 100 different nations with many different cultural backgrounds, helping nurture open-mindedness.