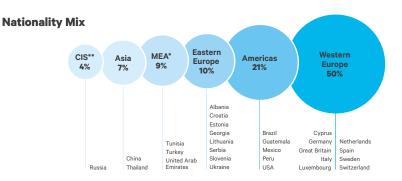

\* Asia & Pacific , / \*\*Eastern Europe / \*\*\*Middle East & Africa

"Le Central-Résidence" course centre is close to the train station and offers modern facilities that are well-suited to a language summer camp. With renovated classrooms, a charming restaurant, a beautiful, sunny terrace and an indoor swimming pool as well as a games area, this centre provides the ideal setting for both teenagers and young students. The comfortable and cosy bedrooms, decorated in a typically Alpine style, can accommodate four students and are equipped with a private bathroom.