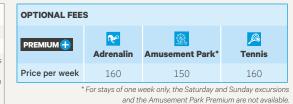

| INCLUDED IN THE PRICE<br>Full board accommodation, 24-hour<br>supervision, welcome pack, tuition<br>and course material, assessment test, | PACKAGE FEES     | Standard | Intensive | Private                       | OPTIONAL FEES                                                   |                                                  |          |      |  |
|-------------------------------------------------------------------------------------------------------------------------------------------|------------------|----------|-----------|-------------------------------|-----------------------------------------------------------------|--------------------------------------------------|----------|------|--|
|                                                                                                                                           | Lessons per week | 20       | 25        | +5                            |                                                                 | 202                                              |          |      |  |
|                                                                                                                                           | 1 week*          | 910      | 970       | 195                           | PREMIUM 🕂                                                       | Amusement Park*                                  | Stadiums |      |  |
| language certificate, student card,<br>pocket money service, included                                                                     | 2 weeks          | 1790     | 1880      | Private lessons               |                                                                 | Amusement Park                                   | Stadiums | City |  |
| package of activities and excursions.                                                                                                     | 3 weeks          | 2685     | 2820      | can only be                   | Price per week                                                  | 190                                              | 90       | 130  |  |
|                                                                                                                                           | 4 weeks          | 3580     | 3760      | combined with<br>the Standard | * For stays of one week only, the Saturday and Sunday excursion |                                                  |          |      |  |
| Enrolment fee 75                                                                                                                          | Additional week  | 895      | 940       | course.                       |                                                                 | and the Amusement Park Premium are not available |          |      |  |