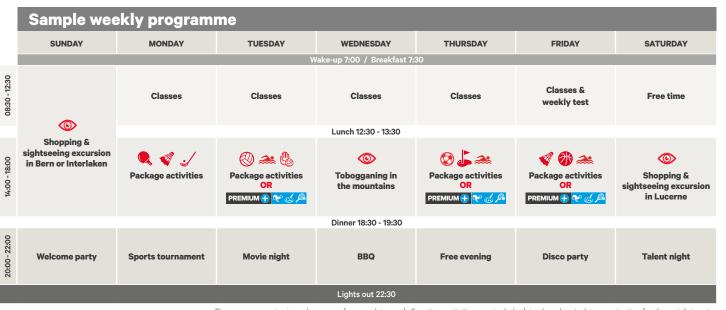

#### **Daily sample schedule**

Each day provides students with a variety of fun activities and opportunities to practise and improve their language skills.

#### **Monday to Friday**

| S |
|---|
|   |
|   |
|   |
|   |
|   |
|   |
|   |

Weekends feature half-day and full-day excursions. There is also an afternoon excursion during the week.