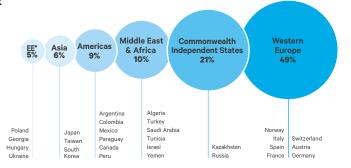

\* Asia & Pacific , / \*\*Eastern Europe / \*\*\*Middle East & Africa

"Le Central-Résidence" course centre is close to the train station and offers modern facilities that are well-suited to a language summer camp. With renovated classrooms, a charming restaurant, a beautiful, sunny terrace and an indoor swimming pool as well as a games area, this centre provides the ideal setting for both teenagers and young students. The comfortable and cosy bedrooms, decorated in a typically Alpine style, can accommodate four students and are equipped with a private bathroom.