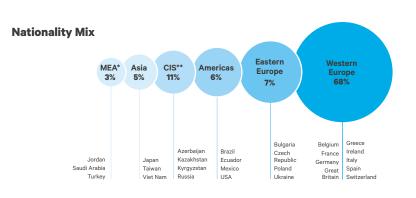

### ✓ We are multicultural

Our students come from over 100 different nations with many different cultural backgrounds, helping nurture open-mindedness.