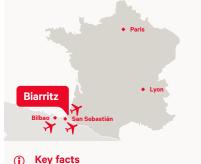

FRANCE

Learn French

| U | Rey lacts                |                     |  |  |  |  |  |  |  |
|---|--------------------------|---------------------|--|--|--|--|--|--|--|
|   |                          | 13-17 years old     |  |  |  |  |  |  |  |
|   | Teacher to student ratio |                     |  |  |  |  |  |  |  |
|   | Activity leader to       | student ratio 1:12  |  |  |  |  |  |  |  |
|   | French lessons           |                     |  |  |  |  |  |  |  |
|   | Lesson duration          | 45 minutes          |  |  |  |  |  |  |  |
|   | Standard 2               | 20 lessons per week |  |  |  |  |  |  |  |
|   | Intensive                | 25 lessons per week |  |  |  |  |  |  |  |
|   | Private                  | 5 lessons per week  |  |  |  |  |  |  |  |
|   | Accommodation            |                     |  |  |  |  |  |  |  |
|   | Residence                | Triple bedrooms     |  |  |  |  |  |  |  |
|   | Bathroom                 | Shared              |  |  |  |  |  |  |  |
| ⊨ | Transfers                | see page 54         |  |  |  |  |  |  |  |
| X | Biarritz BIQ             | from € 40           |  |  |  |  |  |  |  |
| X | Bilbao BIO               | from € 150          |  |  |  |  |  |  |  |
| A | San Sebastián EA         | S from € 65         |  |  |  |  |  |  |  |
| î | St-Jean-de-Luz / B       | liarritz from € 40  |  |  |  |  |  |  |  |
| 0 | PREMIUM 🕂                | see page 13         |  |  |  |  |  |  |  |
|   |                          | ·····               |  |  |  |  |  |  |  |