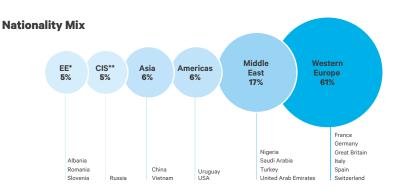

### ✓ We are multicultural

Our students come from over 100 different nations with many different cultural backgrounds, helping nurture open-mindedness.