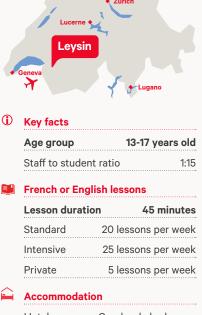

| • | Basel +<br>Lucerne +<br>Leysin | • Zurich               |
|---|--------------------------------|------------------------|
| 1 | Key facts                      |                        |
|   | Age group                      | 8-14 years old         |
|   | Staff to student               | ratio 1:15             |
|   | French or Engl                 | ish lessons            |
|   | Lesson duratio                 | n 45 minutes           |
|   | Standard                       | 20 lessons per week    |
|   | Intensive                      | 25 lessons per week    |
|   | Private                        | 5 lessons per week     |
|   | Accommodatio                   | n                      |
|   | Hotel                          | Quadruple bedrooms     |
|   | Bathroom                       | En-suite               |
| ⇔ | Transfers                      | see page 54            |
| A | Geneva GVA                     | from CHF 140           |
| Â | Leysin-Feydey                  | free                   |
|   | ••••••                         | n-Fribourg from CHF 60 |
| • |                                | see page 13            |