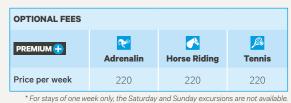

|                  |   |   |   |   |   |   |   |  | C | option | al – fc | or a lit | tle bit | extra | , get a | whol | e lot n | nore! |
|------------------|---|---|---|---|---|---|---|--|---|--------|---------|----------|---------|-------|---------|------|---------|-------|
| <b>Adrenalin</b> |   | • | • | • |   | • |   |  |   |        | •       |          |         |       |         |      | •       | +     |
| Amusement Park*  |   |   |   |   |   | • |   |  |   |        | •       |          | •       | •     |         |      | •       | •     |
| City*            |   |   |   |   | • |   |   |  | • |        |         |          | •       | •     |         |      | •       |       |
| Cooking          | • |   |   |   |   |   |   |  |   |        |         |          |         |       | •       |      |         |       |
| 🥳 Creative Arts  |   |   | • | • |   |   | • |  | • | •      |         | •        |         |       |         | •    |         | •     |
| Fashion          |   |   |   |   | • |   |   |  |   |        |         |          |         |       |         |      |         |       |
| 🔥 Horse Riding   | • | • |   |   |   |   | • |  |   | •      |         | •        |         |       | •       |      |         |       |
| 🚫 Stadiums       |   |   |   |   | • |   |   |  |   |        |         |          | •       | •     |         |      |         |       |
| 🔊 Tennis         | • | • |   | • |   | • |   |  | • |        | •       | •        |         |       |         | •    |         |       |
| A Watersports    |   |   | • |   |   |   | • |  |   | •      |         |          |         |       | •       | •    |         |       |

### For a little bit extra, get a whole lot more!

Intensify your experience learning a foreign language and get the most out of life at the camp

### HORSE RIDING

Seize the opportunity to get in the saddle! Take lessons at a local riding school and go horse riding in nature. Discover the secrets of the renvers, supporting rein and footing changes!

Develop your language skills alongside your backhand! Training sessions are given by an experienced coach to ensure that you have a smashing time.