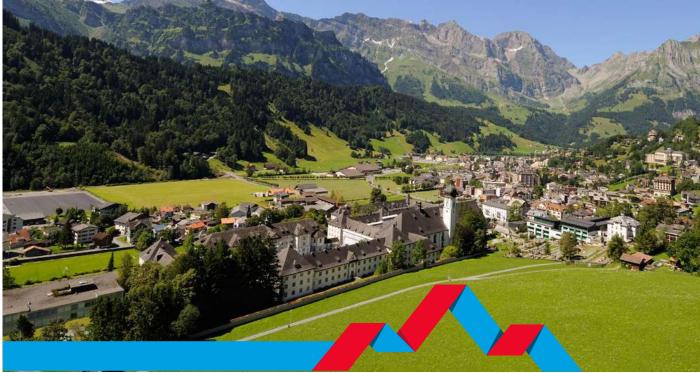

#### Engelberg

Shopping & sightseeing in Lucerne (Chapel Bridge and Water Tower, the Lion Monument), in Zürich (Old town, Bahnhofstrasse, Lake Zurich), in Bern (Clock Tower, House of Parliament, the Bear Park, the Rose Garden, Lido) and in Interlaken, Brunni toboggan run.