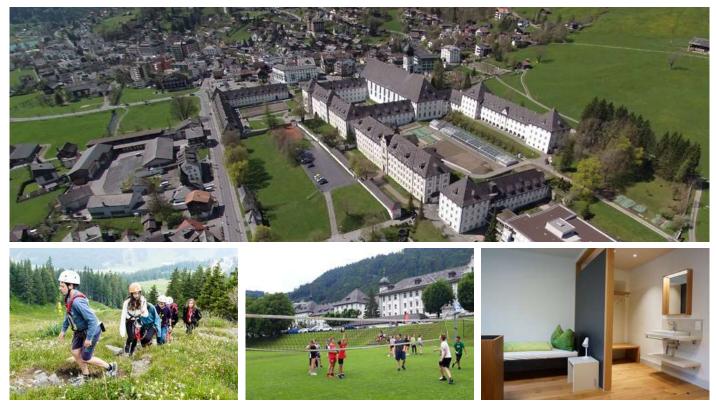

#### Engelberg

Shopping & sightseeing in Lucerne (Chapel Bridge and Water Tower, the Lion Monument), in Zürich (Old town, Bahnhofstrasse, Lake Zurich), in Bern (Clock Tower, House of Parliament, the Bear Park, the Rose Garden, Lido) and in Interlaken, Brunni toboggan run.