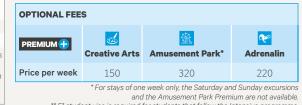

#### 

Hold on tight as your adventure begins here! Leysin offers mountain biking, dirt scooter and a toboggan run on a 3000m high glacier. In **Montreux** you can go lasershooting, karting and to the adventure park. **Engelberg** offers students the opportunity to mountain bike, go to the adventure park and discover via ferrata, a sensational mountain activity. In **Freiburg** you can join 3 afternoons of mountain biking in the amazing black forest. In **Toronto**, you can go kayaking, racing in a Go-kart and bounce around at the Sky Zone. In **Los Angeles**, you can do rock climbing indoor, kayaking or paddle board.

#### 

Enjoy a full day of fun in some of the most entertaining theme parks around the world: **London-Surrey**: Thorpe Park. **Freiburg**: Europa-Park.

Paris-Igny/Paris-Passy: Disneyland Paris. Los Angeles: Disneyland Park. Toronto: Canada Wonderland.

### CREATIVE ARTS

Explore your creative skills during art and design workshops. Cover a broad range of disciplines, learn about local artists and visit locations dedicated to both classical and contemporary art.