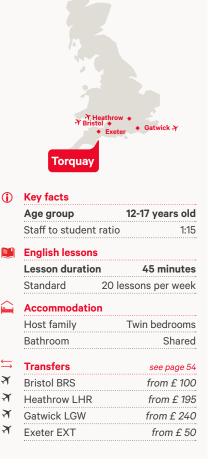

#### Torquay\*

Shopping and sightseeing in Torquay, London and Plymouth, Boat trip to Brixham, Splashdown Waterslide Park Paignton, Prehistoric Kents Cavern.