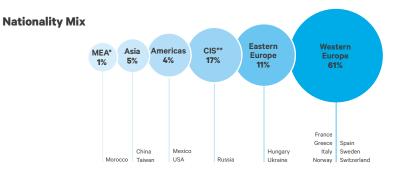

\* Asia & Pacific , / \*\*Eastern Europe / \*\*\*Middle East & Africa

"Le Central-Résidence" course centre is close to the train station and offers modern facilities that are well-suited to a language summer camp. With renovated classrooms, a charming restaurant, a beautiful, sunny terrace and an indoor swimming pool as well as a games area, this centre provides the ideal setting for both teenagers and young students. The comfortable and cosy bedrooms, decorated in a typically Alpine style, can accommodate four students and are equipped with a private bathroom.