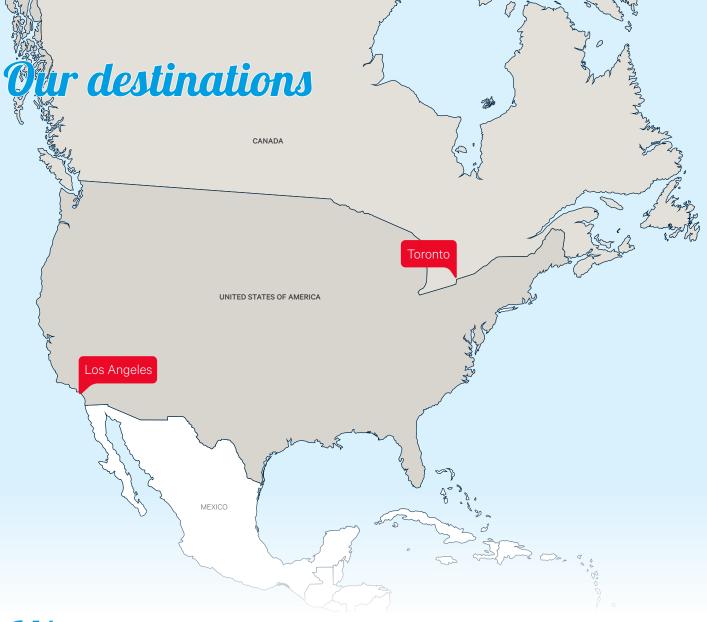

#### UNITED STATES OF AMERICA

#### Los Angeles

Shopping & sightseeing at los Angeles (Little Tokyo, Chinatown, Citadel Outlets, Venice Beach and Santa Monica beach, the Walk of Fame, Sunset Boulevard, The Broad, City Hall, Beverley Hills), Hsi Lai Temple.

#### CANADA

#### Toronto

Shopping & sightseeing in Toronto (CN Tower, Aquarium, Toronto Island Ferry, Rodgers Centre, Hockey Hall of Frame, etc), Shopping in Niagara Outlet, Niagara Falls Boat Trip, Toronto Islands, Grand Bend Beach.