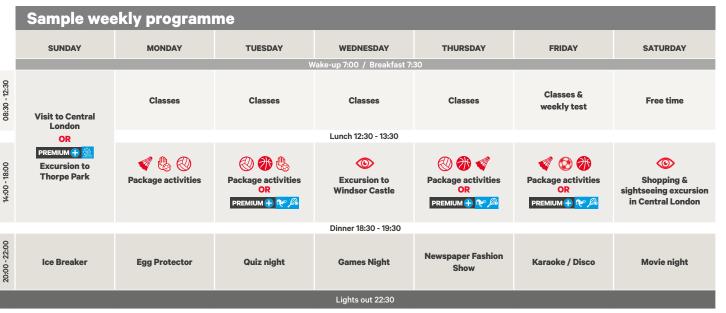

|               | Sample weekly programme                           |                    |                                           |                                                              |                                           |                                         |                                                          |
|---------------|---------------------------------------------------|--------------------|-------------------------------------------|--------------------------------------------------------------|-------------------------------------------|-----------------------------------------|----------------------------------------------------------|
|               | SUNDAY                                            | MONDAY             | TUESDAY                                   | WEDNESDAY                                                    | THURSDAY                                  | FRIDAY                                  | SATURDAY                                                 |
|               |                                                   |                    | W                                         | /ake-up 7:00 / Breakfast 7::                                 | 30                                        |                                         |                                                          |
| 8:30 - 12:30  |                                                   | Classes            | Classes                                   | Classes                                                      | Classes                                   | Classes & weekly test                   | Free time                                                |
|               | Package activities<br>OR                          |                    |                                           | Lunch 12:30 - 13:30                                          |                                           |                                         |                                                          |
| 14:00 - 18:00 | PREMIUM () ()<br>Excursion to<br>Disneyland Paris | Package activities | Package activities<br>OR<br>PREMIUM 🛨 🕑 📧 | ©<br>Excursion to<br>Orsay Museum or<br>Palace of Versailles | Package activities<br>OR<br>PREMIUM 🕀 🐼 📧 | Package activities<br>OR<br>PREMIUM 🕀 📧 | Shopping &<br>sightseeing excursion<br>in Champs-Elysées |
|               |                                                   |                    |                                           | Dinner 18:30 - 19:30                                         |                                           |                                         |                                                          |
| 20:00 - 22:00 | Ice breaker                                       | Egg Protector      | Quiz night                                | Games night                                                  | Newspaper Fashion<br>Show                 | Karaoke / Disco                         | Movie night                                              |
|               |                                                   |                    |                                           | Lights out 22:30                                             |                                           |                                         |                                                          |