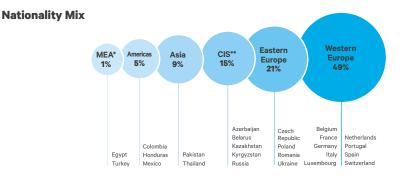

### ✓ We are multicultural

Our students come from over 100 different nations with many different cultural backgrounds, helping nurture open-mindedness.