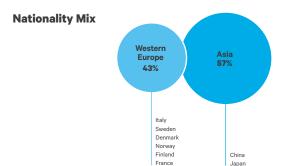

### ✓ We are multicultural

Our students come from over 100 different nations with many different cultural backgrounds, helping nurture open-mindedness.

\*Eastern Europe / \*\*Middle East & Africa

Located in the heart of Montreux, close to the train station and just steps from the lovely promenades along Lake Geneva, our course centre is modern and welcoming. Equipped with spacious and bright classrooms, free internet access and a cafeteria, where students can have lunch before the afternoon activities, the centre's numerous, high-quality facilities make it an ideal location in which to learn French in Montreux. At this centre we offer accommodation with a host family for optimal language immersion.